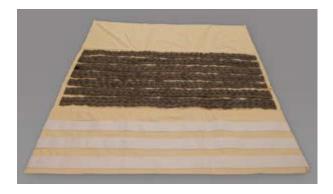

## Latest Innovation Stainless Steel Cloth Cleans Stainless Steel Chests

Flatwork ironers with stainless steel chests require extra care when cleaning to remove the grimy buildup without scratching the extra thin chest surface. Our new TingueKleen Braided Stainless flatwork ironer cleaning cloth leads with a stainless steel abrasive that's compatible with modern steel and stainless steel flex chest ironers.

The abrasive is sewn in a braided pattern on a heavy-duty cotton duck canvas to loosen the lint and grime. Polyester felt strips at the trailing edge ensure the loosened debris is captured and removed in a single pass without leaving a residue.